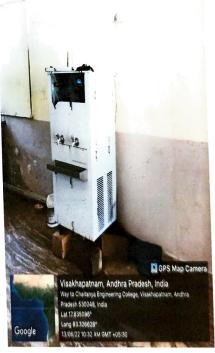

## 1. RO System for drinking water

Reverse Osmosis (RO) is a water treatment process that removes contaminants from water by using pressure to force water molecules through a semipermeable membrane. During this process, the contaminants are filtered out and flushed away, leaving clean, delicious drinking water.

Ro system for drinking water and Drinking water facility at every block

CHAITANYA ENGINEERING COLLEGE Kommadi, Visakhapatnam-530 048