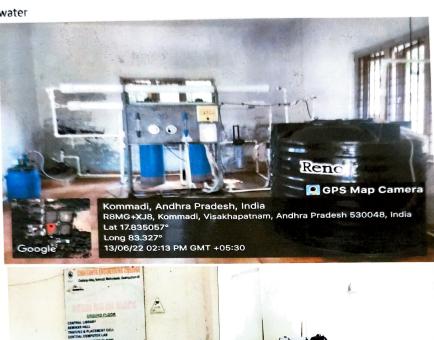

## 1. RO System for drinking water

Reverse Osmosis (RO) is a water treatment process that removes contaminants from water by using pressure to force water molecules through a semipermeable membrane. During this process, the contaminants are filtered out and flushed away, leaving clean, delicious drinking water.

Ro system for drinking water and Drinking water facility at every block

CHAITANYA ENGINEERING COLLEGE Kommadi, Visakhapatnam-530 048