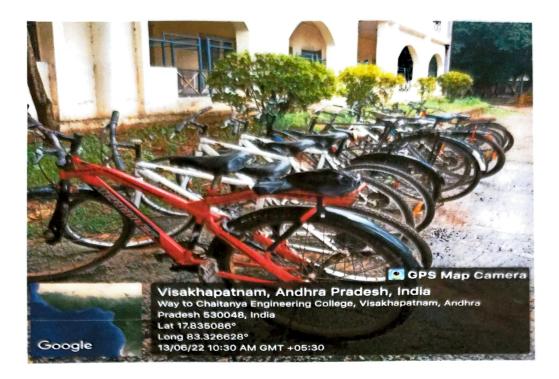

### V. <u>Use of bicycles / battery powered vehicles</u>

CHAITANYA ENGINEERING COLLEGE the faculty members and students to use the public transport for safety, security and fuel conservation on every first Saturday in every month to minimize the carbon dioxide emissions.

CHAITANYA ENGINEERING COLLEGE is located at kommadi village allows all the bicycles and battery powered vehicles of college staff and students. We providing the following parking zones in the campus , Bicycles parking zone , Two wheeler , automobiles parking zone ,College busses parking zones separately.

PRINCIPAL CHAITANYA ENGINEERING COLLEGE Kommadi, Visakhapatnam-530 048

Bicycle and outsiders parking zones

PRINCIPAL
CHAITANYA ENGINEERING COLLEGE
Kommadi, Visakhapatnam-530 048