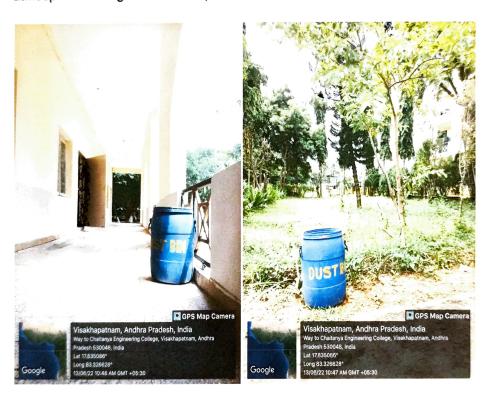

### 6. Solid Waste Management

solid waste management mainly refers to the complete process of collecting, treating and disposing of solid wastes. In the waste management process, the wastes are collected from different sources and are disposed of. This process includes collection, transportation, treatment, analysis and disposal of waste. Apart from regular collection from municipality college also has agreement from private disposing agency at a regular interval

college maintains dustbins at every block and each floor to maintain a clean atmosphere throughout the campus.

Solid waste management system

CHARTANYA ENGINEERING COLLEGE Katomadi, Visakhapatnam-530 048