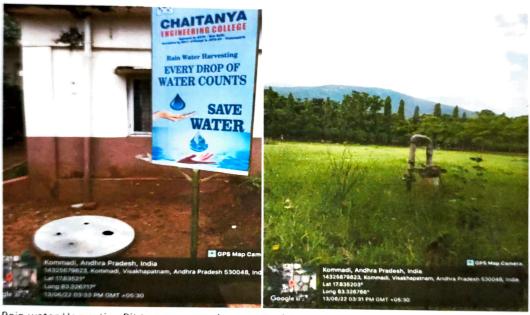

# 2. Rain Harvesting and Ground water Boring well

CHAITANYA ENGINEERING COLLEGE has a well maintained Mineral water plant keeping in view of health of their employees and stake holders and well wishers and water coolers are also provided at each block and also maintain huge water tanks for ensuring continuous water supplied throughout campus

CHAITANYAENGINEERING COLLEGE also maintains Rain water harvesting for conservation of Rain water Implementing rainwater harvesting systems not only helps in conserving water resources but also reduces runoff, which. Embracing rainwater harvesting not only promotes water sustainability but also fosters resilience against the impacts of climate change by enhancing water security for communities.

Rain water Harvesting Pit to conserve rain water and Ground water bore well for water resources

PRINCIPAL CHAITANYA ENGINEERING COLLEGE Kommadi, Visakhapatnam-530 048