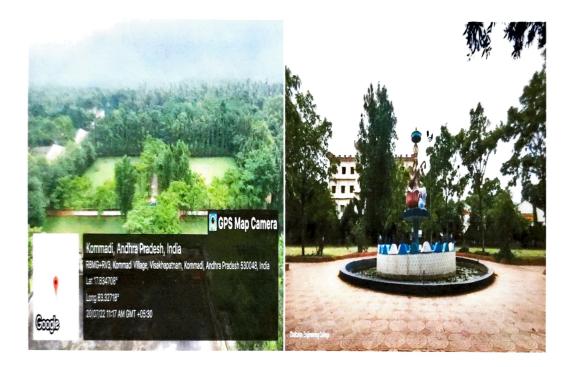

### IV. Landscaping with trees and plants

Chaitanya Engineering College takes proud initiatives of plantation inside the campus for green campus. The spaces in between the academic blocks have beautifully landscaped lawns.

Landscaped and serene atmosphere with Eastern Ghat Mountains surrounded by college campus

PRINCIPAL CHAMANYA ENGINEERING COLLEGE

Kommadi, Visakhapatnam-530 048

Plantation at police station yendada by NSS volunteers