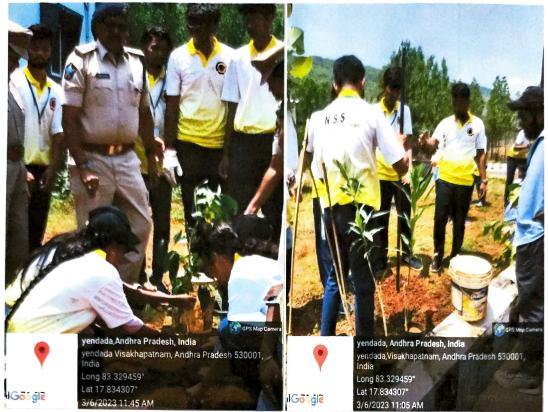

Chaitanya Engineering College distributing the plants to all the staff, students every year

We gradually promoting the plantation of various verities of plants along with nursery in the Campus every year and tree plantation takes place in and outside the campus every year with the support of NSS

Landscaped and serene atmosphere with Eastern Ghat Mountains surrounded by college campus

PRINCIPAL CHAMANYA ENGINEERING COLLEGE

Kommadi, Visakhapatnam-530 048

Plantation at police station yendada by NSS volunteers